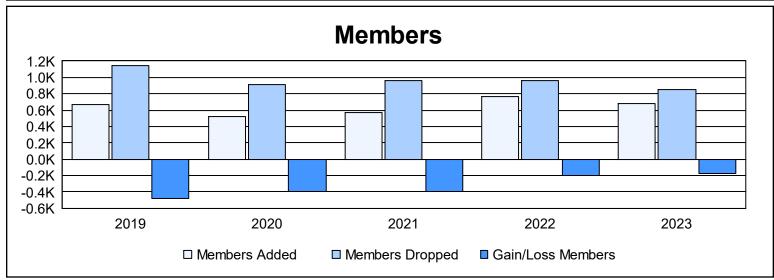

| Year      | New<br>Clubs | Dropped<br>Clubs | Gain/<br>Loss<br>Clubs | New<br>Members | Charter<br>Members | Reinstate<br>Members | Transfer<br>Members | Total<br>Member<br>Added | Total<br>Members<br>Dropped | Gain/<br>Loss<br>Members |
|-----------|--------------|------------------|------------------------|----------------|--------------------|----------------------|---------------------|--------------------------|-----------------------------|--------------------------|
| 2018-2019 | 1            | 10               | -9                     | 546            | 33                 | 56                   | 33                  | 668                      | 1,148                       | -480                     |
| 2019-2020 | 0            | 6                | -6                     | 462            | 1                  | 29                   | 29                  | 521                      | 913                         | -392                     |
| 2020-2021 | 0            | 10               | -10                    | 508            | 5                  | 33                   | 20                  | 566                      | 965                         | -399                     |
| 2021-2022 | 1            | 15               | -14                    | 655            | 27                 | 51                   | 30                  | 763                      | 964                         | -201                     |
| 2022-2023 | 2            | 10               | -8                     | 557            | 71                 | 22                   | 27                  | 677                      | 857                         | -180                     |
| Average   | 1            | 10               | -9                     | 546            | 27                 | 38                   | 28                  | 639                      | 969                         | -330                     |