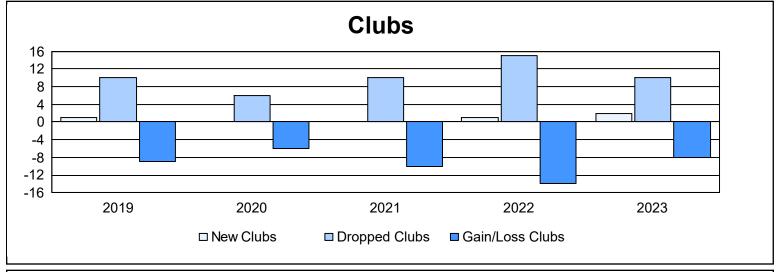

| Year      | New<br>Clubs | Dropped<br>Clubs | Gain/<br>Loss<br>Clubs | New<br>Members | Charter<br>Members | Reinstate<br>Members | Transfer<br>Members | Total<br>Member<br>Added | Total<br>Members<br>Dropped | Gain/<br>Loss<br>Members |
|-----------|--------------|------------------|------------------------|----------------|--------------------|----------------------|---------------------|--------------------------|-----------------------------|--------------------------|
| 2018-2019 | 1            | 10               | -9                     | 546            | 33                 | 56                   | 33                  | 668                      | 1,148                       | -480                     |
| 2019-2020 | 0            | 6                | -6                     | 462            | 1                  | 29                   | 29                  | 521                      | 913                         | -392                     |
| 2020-2021 | 0            | 10               | -10                    | 508            | 5                  | 33                   | 20                  | 566                      | 965                         | -399                     |
| 2021-2022 | 1            | 15               | -14                    | 655            | 27                 | 51                   | 30                  | 763                      | 964                         | -201                     |
| 2022-2023 | 2            | 10               | -8                     | 557            | 71                 | 22                   | 27                  | 677                      | 857                         | -180                     |
| Average   | 1            | 10               | -9                     | 546            | 27                 | 38                   | 28                  | 639                      | 969                         | -330                     |